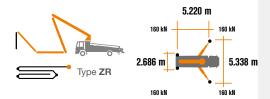

#### Placing boom technical data

|                                                        |    | B4ZR<br>24/20 |
|--------------------------------------------------------|----|---------------|
| Pipeline diameter                                      | mm | 125           |
| Max. vertical reach                                    | m  | 23,59         |
| Max. horizontal distance (from center of slewing axis) | m  | 19,9          |
| Min. unfolding height                                  | m  | 4,96          |
| Sections number                                        |    | 4             |
| 1st section opening angle                              |    | 90°+5°        |
| 2nd section opening angle                              |    | 180°          |
| 3rd section opening angle                              |    | 250°          |
| 4th section opening angle                              |    | 255°          |
| Rotating angle                                         |    | +/-270°       |
| End hose                                               | m  | 4             |

#### Distribution boom

B4ZR 24/20