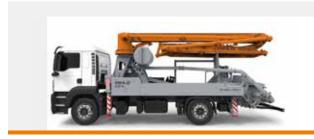

### Total weight less than 18 tons mounted on 4x2 4500\*, payload to the user always available.

Super compact machine mounted on 4x2 4500\* or 6x4 3900\* wheelbase trucks for excellent maneuverability.

Contained stabilisation dimensions for easy placement in all types of job sites.