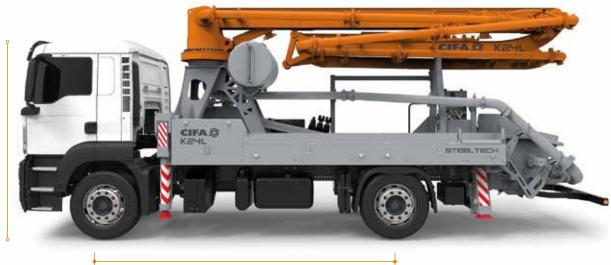

## K2HL

9180\*

4500\*

\* Technical data and features subject to change without notice

### Total weight less than 18 tons mounted on 4x2 4500\*, payload to the user always available.

Super compact machine mounted on 4x2 4500\* or 6x4 3900\* wheelbase trucks for excellent maneuverability.

Contained stabilisation dimensions for easy placement in all types of job sites.