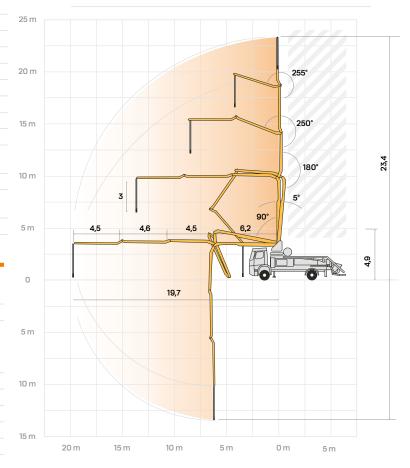

#### Placing boom technical data

|                                                        |    | B4ZR<br>24/20 |
|--------------------------------------------------------|----|---------------|
| Pipeline diameter                                      | mm | 125           |
| Max. vertical reach                                    | m  | 23,59         |
| Max. horizontal distance (from center of slewing axis) | m  | 19,9          |
| Min. unfolding height                                  | m  | 4,96          |
| Sections number                                        |    | 4             |
| 1st section opening angle                              |    | 90°+5°        |
| 2nd section opening angle                              |    | 180°          |
| 3rd section opening angle                              |    | 250°          |
| 4th section opening angle                              |    | 255°          |
| Rotating angle                                         |    | +/-270°       |
| End hose                                               | m  | 4             |

#### Distribution boom

B4ZR 24/20